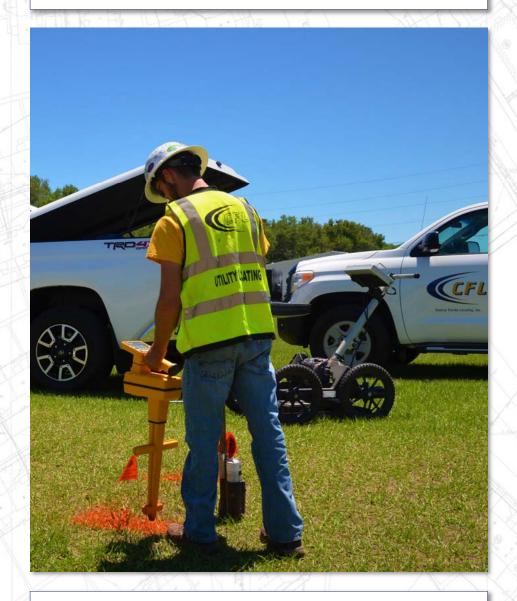

#### **GROUND PENETRATING RADAR (GPR)**

GPR, in the hands of CFL's experienced technicians and Geologists, is a powerful tool for reducing risks, saving time, and controlling your project costs.