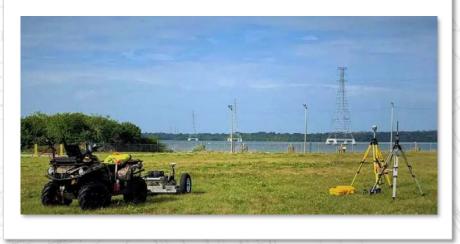

### 3D GROUND PENETRATING RADAR (GPR)

CFL's 3D GPR Array System has the power to rapidly collect data for larger projects while delivering optimum clarity of the subsurface for the real-time 3D mapping of underground utilities and subsurface features.