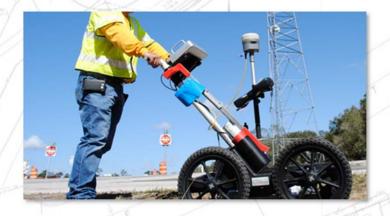

#### **GROUND PENETRATING RADAR (GPR)**

GPR, in the hands of CFL's experienced technicians and Geologists, is a powerful tool for reducing risks, saving time, and controlling your project costs.