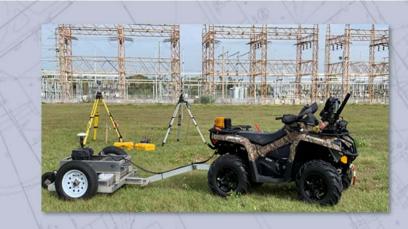

### 3D GROUND PENETRATING RADAR (GPR)

CFL's 3D GPR Array System has the power to rapidly collect data for larger projects while delivering optimum clarity of the subsurface for the real-time 3D mapping of underground utilities and subsurface features.